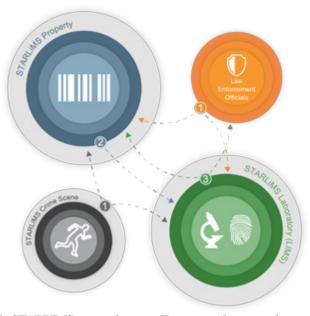

# **Convenient Integration**

Auto-generate crime scene reports, work seamlessly with Lab and Property Unit modules, and even work offline by storing key information which can import directly into the system once you're back online.

Bag It. Tag It. Track It.

With STARLIMS comprehensive Forensics solution evidence and information can move through the forensic life-cycle without the need to re-key data.

CALL TODAY TO SEE HOW STARLIMS' FULLY WEB - BASED CRIME SCENE SOLUTION CAN HELP YOU CAPTURE THE SCENE AND CLOSE THE CASE.