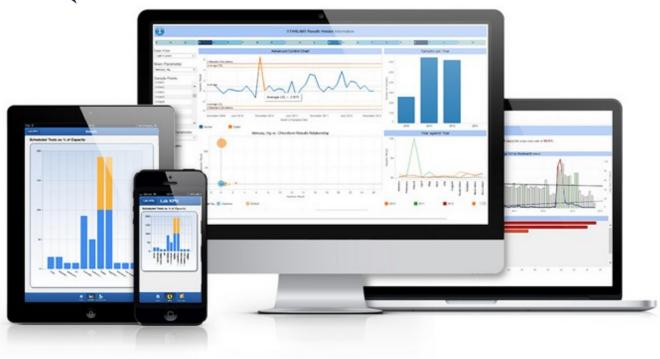

#### STARLIMS Mobile Solution

With our Mobile Solution use the right screen for the task whether it's a smartphone or tablet device. Take advantage of device capabilities such as the camera function, barcode scanning, and GPS mapping.

# STARLIMS Advanced Analytics

Advanced Analytics lets you easily answer command questions about Crime Scene and Property unit metrics.

For example, how many scenes did we work last year? What was the breakdown by shift, geographical area, offence? Or for property and evidence management, how many cases did we receive this month relative to the same time last year? How many cases are pending destruction? How many cases are out to court? Turn data into actionable information.