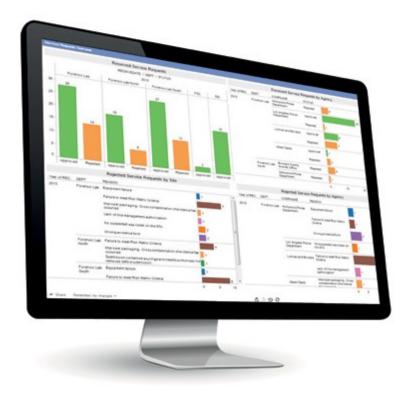

# STARLIMS Advanced Analytics

Advanced Analytics lets you easily answer command questions about Crime Scene and Property unit metrics.

For example, how many scenes did we work last year? What was the breakdown by shift, geographical area, offence? Or for property and evidence management, how many cases did we receive this month relative to the same time last year? How many cases are pending destruction? How many cases are out to court? Turn data into actionable information.